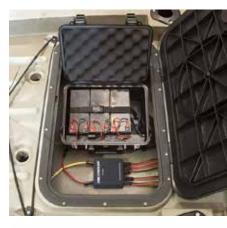

# POWER PACK BATTERY BOX

The **Power Pack Battery Box** with an integrated Power Port outlet makes it easy to plug in and power your 12v accessories. The built in Master Power Switch, gives you full control of when your power is ON or OFF. The compact waterproof design of the Power Pack will hold up to 3 7AH batteries or 2 12AH batteries while still being small enough to stow away in many hatches. And, the integrated, external DUAL USB charging port will insure that both your mobile device and outdoor action camera have all the power they need. The Power Pack also comes with a home battery charger that will maintain your batteries. Batteries not included!