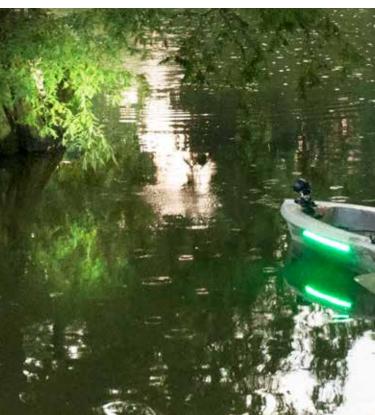

# COMPLETE LED LIGHT KIT

Why cut and splice when you can just plug-and-play? Yak-Power has completely revolutionized LED lighting for kayaks. Using our patent pending Through Hull 12v connectors and Yak-Power plug-and-play wiring, adding a **Complete LED Light Kit** to your kayak has never been easier. Simply drill a hole, screw in the Through Hull connector, plug them in, and power them up! No wires to cut, no splicing, no caulking, and most importantly no LEAKS!

All Yak-Power LED lights are designed for maximum performance, ease of installation, and reliability. Our LED light strips feature Super Bright LEDS that are fully encapsulated, and compression molded with a silicone encased connector plug that plugs directly into our Through Hull connector.