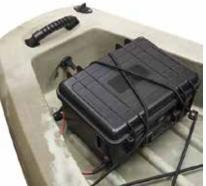

# POWER PACK BATTERY BOX

The **Power Pack Battery Box** with an integrated Power Port outlet makes it easy to plug in and power your 12v accessories. The built in Master Power Switch, gives you full control of when your power is ON or OFF. The compact waterproof design of the Power Pack will hold up to 3 7AH batteries or 2 12AH batteries while still being small enough to stow away in many hatches. And, the integrated, external DUAL USB charging port will insure that both your mobile device and outdoor action camera have all the power they need. The Power Pack also comes with a home battery charger that will maintain your batteries. Batteries not included!