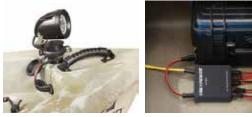

# LIGHTS! POWER! CHARGING! Yak Power is 12V Plug-and-Play Connectivity for Your Kayak!

The **Power Plug Accessory Connector** allows you to easily connect most 12v accessories to the Yak-Power system.

The **Power Port 12v Outlet** is your quick and easy way to add a 12v power outlet to your kayak.