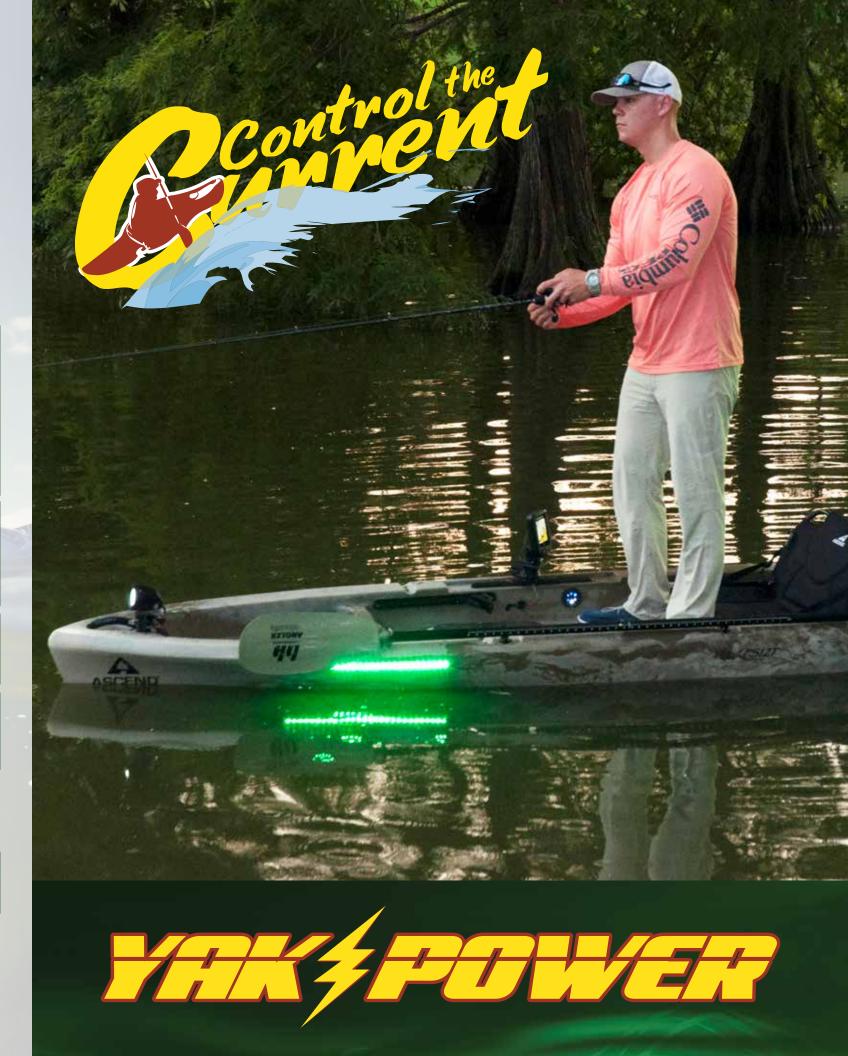

# COMPLETE LED LIGHT KIT

Why cut and splice when you can just plug-and-play? Yak-Power has completely revolutionized LED lighting for kayaks. Using our patent pending Through Hull 12v connectors and Yak-Power plug-and-play wiring, adding a **Complete LED Light Kit** to your kayak has never been easier. Simply drill a hole, screw in the Through Hull connector, plug them in, and power them up! No wires to cut, no splicing, no caulking, and most importantly no LEAKS!

All Yak-Power LED lights are designed for maximum performance, ease of installation, and reliability. Our LED light strips feature Super Bright LEDS that are fully encapsulated, and compression molded with a silicone encased connector plug that plugs directly into our Through Hull connector.