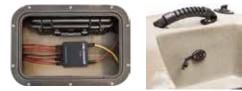

# POWER PANEL SWITCHING SYSTEM

The new Power Panel switching system is designed to make it quick and easy for you to add and control 12v electronics on your kayak. With 5 switched outlets, you can connect your fish finder, bait well pump, LED lighting, phone charger, and any other 12v accessory you need out on the water. All accessories are connected and controlled independently using individual buttons on the control panel. Each button turns RED when it is activated making it easy to see which buttons are in use. And, the Master Power switch allows you to completely power up-down the entire system with the press of a button to minimize your power consumption while out on the water.

terminal adapters for use with larger batteries that do not have spade connectors. The pig tail includes a water tight, booted fuse holder and 15A fuse.

1-800-843-8823 / YAK-POWER.COM

<image>

The Waterproof Remote Control Module plugs directly into the Power Panel switching system for instant WIRELESS CONTROL!