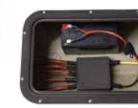

# POWER PACK BATTERY BOX

The **Power Pack Battery Box** with an integrated Power Port outlet makes it easy to plug in and power your 12v accessories. The built in Master Power Switch, gives you full control of when your power is ON or OFF. The compact waterproof design of the Power Pack will hold up to 3 7AH batteries or 2 12AH batteries while still being small enough to stow away in many hatches. And, the integrated, external DUAL USB charging port will insure that both your mobile device and outdoor action camera have all the power they need. The Power Pack also comes with a home battery charger that will maintain your batteries. Batteries not included!

## YP-BBK Power Pack Custom Battery Box

- Integrated Master Switch, Power Port, and 4.2A DUAL USB charging
- Holds up to 3 7AH or 2 12AH batteries (batteries not included)
- Built in booted, water tight fuse holder with 15A fuse
- Configurable foam inserts
- 1A Smart trickle battery charger included