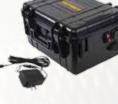

## YP-BBK Power Pack Custom Battery Box

- Integrated Master Switch, Power Port, and 4.2A DUAL USB charging
- Holds up to 3 7AH or 2 12AH batteries (batteries not included)
- Built in booted, water tight fuse holder with 15A fuse
- Configurable foam inserts
- 1A Smart trickle battery charger included

# POWER PACK BATTERY BOX

The **Power Pack Battery Box** with an integrated Power Port outlet makes it easy to plug in and power your 12v accessories. The built in Master Power Switch, gives you full control of when your power is ON or OFF. The compact waterproof design of the Power Pack will hold up to 3 7AH batteries or 2 12AH batteries while still being small enough to stow away in many hatches. And, the integrated, external DUAL USB charging port will insure that both your mobile device and outdoor action camera have all the power they need. The Power Pack also comes with a home battery charger that will maintain your batteries. Batteries not included!